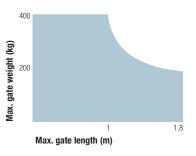

## WingoKit

For swing gates with leaves up to 1.8m, surface mounted.

Description

Kit for swing gates with leaves up to 1.8m, surface mounted.

| Technical specification | S            | WG4000    |
|-------------------------|--------------|-----------|
| Power                   | (Vac 50Hz)   | 230       |
| Current absorbed        | (line) (A)   | 0.5       |
| Power absorbed          | (W)          | 120       |
| Incorporated capacitor  | (µF)         | 5         |
| Protection level        | (IP)         | 44        |
| Speed                   | (m/s)        | 0.016     |
| Travel                  | (mm)         | 325       |
| Max thrust              | (N)          | 1500      |
| Working temp.           | (°C Min/Max) | -20 ÷ +50 |
| Thermal cut-out         | (°C)         | 140       |
| Work cycle              | (%)          | 30        |
| WingoKit weight         | (kg)         | 16.7      |