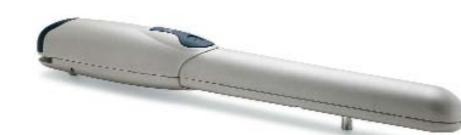

## WingoKit

For swing gates with leaves up to 1.8m, surface mounted.

## Gear motor characteristics:

- patented layout of the internal components: fewer moving parts **means greater reliability and quiet operation**
- **easy to install:** after the gear motor has been assembled, all electrical connections are made from above
- built-in capacitor
- user-friendly release with personalised Nice key or standard lock (optional)
- pre-assembled, travel stops PLA13 in opening

## A400 control unit:

for 2 motors, microprocessor logic, with obstacle detection system, IP55 case. Only for Wingo

The kit contains:

WG4000

2 surface-mounted

electromechanical gear motors, with Nice key release

Description

Kit for swing gates with leaves up to 1.8m, surface mounted.

| Technical specification | S            | WG4000    |
|-------------------------|--------------|-----------|
| Power                   | (Vac 50Hz)   | 230       |
| Current absorbed        | (line) (A)   | 0.5       |
| Power absorbed          | (W)          | 120       |
| Incorporated capacitor  | (µF)         | 5         |
| Protection level        | (IP)         | 44        |
| Speed                   | (m/s)        | 0.016     |
| Travel                  | (mm)         | 325       |
| Max thrust              | (N)          | 1500      |
| Working temp.           | (°C Min/Max) | -20 ÷ +50 |
| Thermal cut-out         | (°C)         | 140       |
| Work cycle              | (%)          | 30        |
| WingoKit weight         | (kg)         | 16.7      |