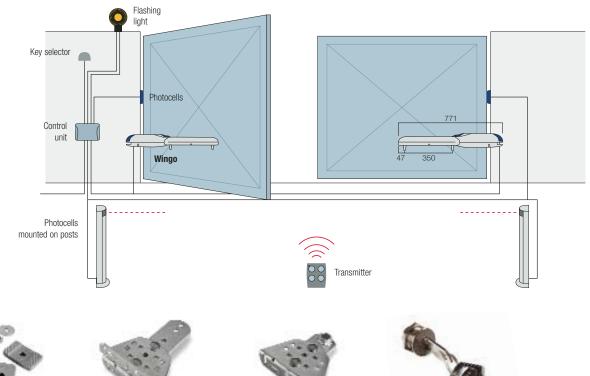

## WingoKit

For swing gates with leaves up to 1.8m, surface mounted.

## A400 control unit:

for 2 motors, microprocessor logic, with obstacle detection system, IP55 case. Only for Wingo

The kit contains:

WG4000

2 surface-mounted

electromechanical gear motors, with Nice key release

**N.B.** The content of the package may vary: consult the retailer.

**FL02R-S** 1 transmitter 433.92MHz, 2 channels

A400 1 control unit A400 with plug-in receiver SMXI

FE 1 pair of photocells for outdoor installation

**SELE** 1 key selector switch for outdoor installation

LUCY 1 flashing light ABFKIT 1 directional professional aerial

PLA13 2 travel stops for opening manoeuvres

**TS** 1 signboard

Pack/pallet

12

| Code     |
|----------|
| WINGOKCE |

Description

Kit for swing gates with leaves up to 1.8m, surface mounted.

| Technical specification | S            | WG4000    |
|-------------------------|--------------|-----------|
| Power                   | (Vac 50Hz)   | 230       |
| Current absorbed        | (line) (A)   | 0.5       |
| Power absorbed          | (W)          | 120       |
| Incorporated capacitor  | (µF)         | 5         |
| Protection level        | (IP)         | 44        |
| Speed                   | (m/s)        | 0.016     |
| Travel                  | (mm)         | 325       |
| Max thrust              | (N)          | 1500      |
| Working temp.           | (°C Min/Max) | -20 ÷ +50 |
| Thermal cut-out         | (°C)         | 140       |
| Work cycle              | (%)          | 30        |
| WingoKit weight         | (kg)         | 16.7      |