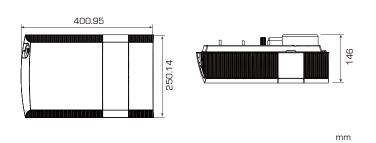

## **Built-in Security Camera (AMOS Only)**

Monitor the door and the garage from one device Easy to check if the garage door is firmly closed

## **Extra Safety**

Smooth operation with soft start/stop Obstruction detection sensor Lighten up every corner of your garage.

## **Smartphone Control**

Remotely open and close doors with the Chow! app Programming the motor through Chow! app Extra home security and convenience with the Chow! Cam



#### **Application Diagram**



# **Dimensions**



#### **Basic Installation**





| Model Name                              | AMOS 80/100/120                                      | MARBLE 80/100/120                                    |
|-----------------------------------------|------------------------------------------------------|------------------------------------------------------|
| Peak Pulling Force                      | 800N/1000N/1200N                                     | 800N/1000N/1200N                                     |
| Motor Volt                              | DC24V                                                | DC24V                                                |
| Power                                   | 80W/100W/144W                                        | 80W/100W/144W