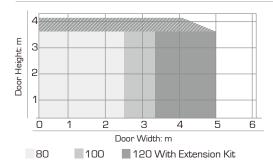

#### **Basic Installation**

| Model Name                              | AMOS 80/100/120                                      | MARBLE 80/100/120                                    |
|-----------------------------------------|------------------------------------------------------|------------------------------------------------------|
| Peak Pulling Force                      | 800N/1000N/1200N                                     | 800N/1000N/1200N                                     |
| Motor Volt                              | DC24V                                                | DC24V                                                |
| Power                                   | 80W/100W/144W                                        | 80W/100W/144W                                        |
| Rated Door Area                         | 16m <sup>2/</sup> 18m <sup>2/</sup> 24m <sup>2</sup> | 16m <sup>2/</sup> 18m <sup>2/</sup> 24m <sup>2</sup> |
| Rail                                    | Steel                                                | Steel                                                |
| Rail Length                             | 3.3m/3.6m/3.9m                                       | 3.3m/3.6m/3.9m                                       |
| Drive                                   | Chain/Belt                                           | Chain/Belt                                           |
| Speed (mm/sec)                          | 140                                                  | 140                                                  |
| Soft Start / Soft Stop                  | V                                                    | V                                                    |
| Lighting System                         | LED                                                  | LED                                                  |
| Self Learn Force System                 | V                                                    | V                                                    |
| Accessories                             |                                                      |                                                      |
| Smart Phone Control                     | V (Standard)                                         | V (Standard)                                         |
| 4 Button Transmitters                   | X2                                                   | X2                                                   |
| Wall Transmitters (Optional)            | •                                                    | •                                                    |
| Safety Beams (Optional)                 | •                                                    | •                                                    |
| Wireless Keypad (Optional)              | •                                                    | •                                                    |
| Wireless Doorbell (Optional)            | •                                                    | •                                                    |
| IP Camera (Optional)                    | •                                                    | •                                                    |
| Built-in IP Security Camera (AMOS Only) | •                                                    |                                                      |