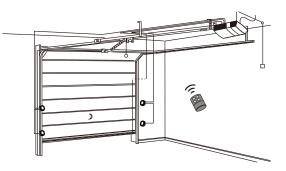

## **Built-in Security Camera (AMOS Only)**

Monitor the door and the garage from one device Easy to check if the garage door is firmly closed

## **Extra Safety**

Smooth operation with soft start/stop Obstruction detection sensor Lighten up every corner of your garage.

## **Smartphone Control**

Remotely open and close doors with the Chow! app Programming the motor through Chow! app Extra home security and convenience with the Chow! Cam



#### **Application Diagram**



# **Dimensions**



#### **Basic Installation**





| Model Name                              | AMOS 80/100/120                                      | MARBLE 80/100/120                                    |
|-----------------------------------------|------------------------------------------------------|------------------------------------------------------|
| Peak Pulling Force                      | 800N/1000N/1200N                                     | 800N/1000N/1200N                                     |
| Motor Volt                              | DC24V                                                | DC24V                                                |
| Power                                   | 80W/100W/144W                                        | 80W/100W/144W                                        |
| Rated Door Area