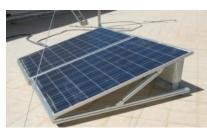

## **New Energy Lab**

Wind Turbine

Photovoltaic Installation

Training Center in Kuwait City

## System:

- » Solar, wind and fuel cell power combined with modern energy storage technology
- » Central monitoring and control software
- » Online-Visualization of measuring data via a PC

| Technical Data     |            |  |  |
|--------------------|------------|--|--|
| Solar              | 400 Wp     |  |  |
| Wind               | 400 Wp     |  |  |
| Fuel cell          | 1.2 kW     |  |  |
| Hydrogen generator | 60 slph    |  |  |
| Hydrogen storage   | 3 x 760 sl |  |  |
| Battery            | 2 x 55 Ah  |  |  |
| Electronic load    | 1.5 kW     |  |  |
| Measurements       | 45         |  |  |