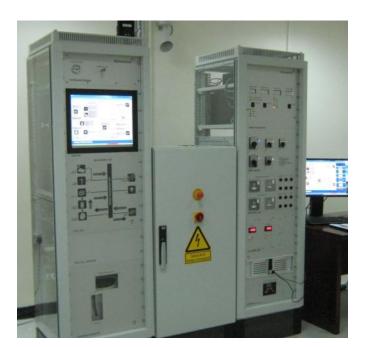

## **New Energy Lab**

Fuel Cell System, Power Electronics, Energy Management

| Institute:         | Public Authority for Applied | Education |  |
|--------------------|------------------------------|-----------|--|
| & Training (PAAET) |                              |           |  |
| Website:           | http://www.paaet.edu.kw      |           |  |
| Location:          | Kuwait City, Kuwait          |           |  |

## System:

- » Solar, wind and fuel cell power combined with modern energy storage technology
- » Central monitoring and control software
- » Online-Visualization of measuring data via a PC

| Technical Data     |            |  |  |
|--------------------|------------|--|--|
| Solar              | 400 Wp     |  |  |
| Wind               | 400 Wp     |  |  |
| Fuel cell          | 1.2 kW     |  |  |
| Hydrogen generator | 60 slph    |  |  |
| Hydrogen storage   | 3 x 760 sl |  |  |
| Battery            | 2 x 55 Ah  |  |  |
| Electronic load    | 1.5 kW     |  |  |
| Measurements       | 45         |  |  |